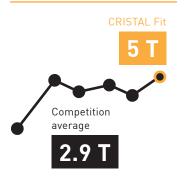

#### INTENSITY

**CRISTAL Fit** offers the **highest Tesla intensity per applicator** on the market. This will allow you to achieve very intense muscle contractions for more results.

#### CRISTAL Fit is 2 TIMES MORE POWERFUM <sup>1</sup>