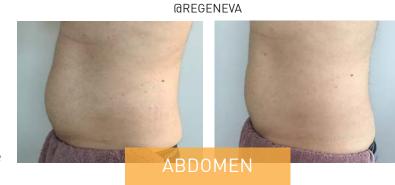

# Impressive **RESULTS**

In only **6 to 8 sessions**, we usually notice a **significant increase in muscle mass** in patients treated one to two months after HI-EMMS treatment.

**@DR.AZOULAY** 

Before

Before

After 1 CRISTAL  $Pro^{\circ}$  session and 6 CRISTAL Fit  $\circ$  sessions

After

1 CRISTAL Pro<sup>®</sup> session and 6 CRISTAL Fit<sup>®</sup> sessions

Before

Before

**@REGENEVA** 

After 1 CRISTAL Pro® session and 6 CRISTAL Fit® sessions