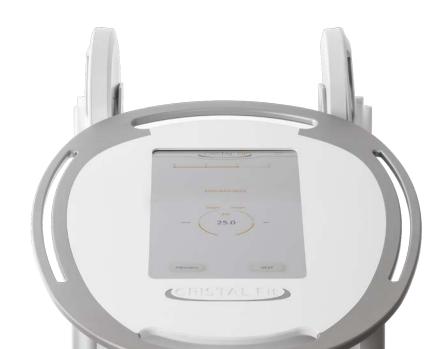

# A premium INTERFACE

#### SOFTWARE INTELLIGENCE

Its large screen and intuitive inteerface make all your CRISTAL Fit treatments easier. This device is also equipped with advanced features to support you throughout the treatment plan:

- **Patient records** saved directly on the interface;

- Prerecorded protocols according to the area to be treated;

- Ultra-precise **parameters** adjustment (treatment duration, frequency, intensity) for optimal results.