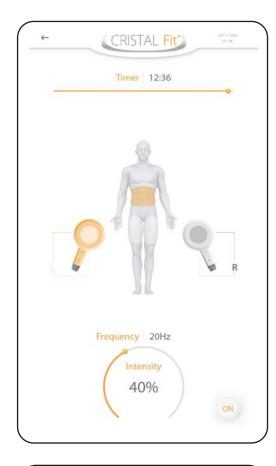

#### **DURATION?**

30 minutes on average, according to the protocol.

#### **HOW MANY SESSIONS?**

6-8 sessions are recommended.

#### FREQUENCY OF SESSIONS?

Twice a week, depending on how the patient is feeling after each session.

Abdomen

#### INTENSITY

**CRISTAL Fit** offers the **highest Tesla intensity per applicator** on the market. This will allow you to achieve very intense muscle contractions for more results.

#### PULSE DURATION

With **CRISTAL** Fit you can achieve longer contractions thanks to its **420µs pulse duration** that optimizes treatment efficiency.

- **Patient records** saved directly on the interface;

- Prerecorded protocols according to the area to be treated;

- Ultra-precise **parameters** adjustment (treatment duration, frequency, intensity) for optimal results.