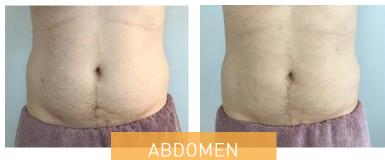

# Impressive **RESULTS**

In only **6 to 8 sessions**, we usually notice a **significant increase in muscle mass** in patients treated one to two months after HI-EMMS treatment.

**@DR.AZOULAY** 

Before

Before

After 1 CRISTAL  $Pro^{\circ}$  session and 6 CRISTAL Fit  $\circ$  sessions

After

1 CRISTAL Pro<sup>®</sup> session and 6 CRISTAL Fit<sup>®</sup> sessions

Before

Before

**@REGENEVA** 

After 1 CRISTAL Pro® session and 6 CRISTAL Fit® sessions