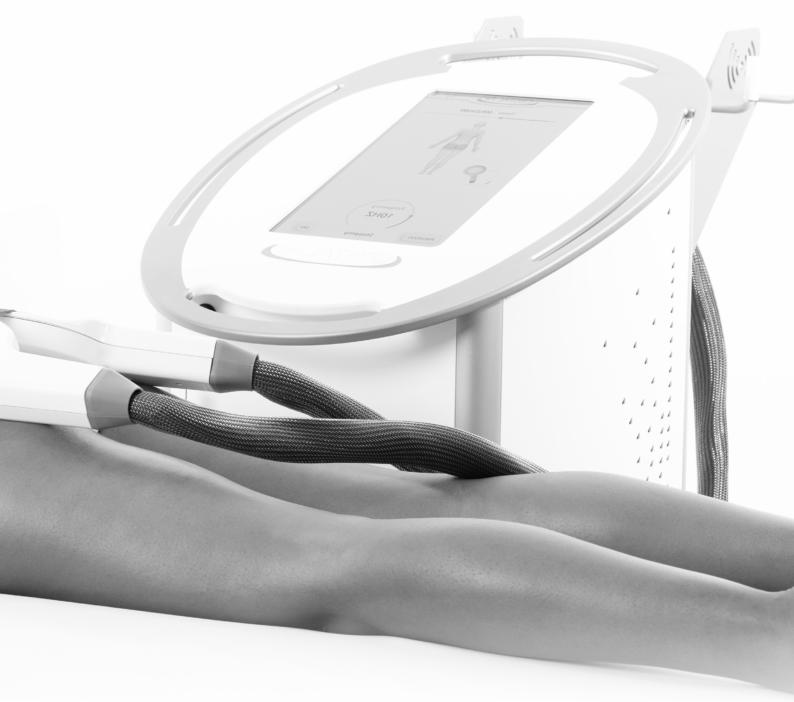

#### INNOVATIVE TECHNOLOGY

The CRISTAL Fit device is a Body-Layering<sup>®</sup> system that uses High Intensity Electromagnetic Muscle Stimulation (HI-EMMS).

This technology uses a focused electromagnetic field, the intensity of which is measured in Tesla, based on Faraday's Law of Electromagnetic Induction.

#### HOW DOES IT WORK?

The electromagnetic field passes through the body in a **non-invasive and non ablative** manner. It interacts with the motor neurons to trigger **forced and intense muscle contractions** similar to the ones experienced during real exercise: abdominal «**crunches**» and «**squats**» for the buttocks.

#### **IDEALLY DESIGNED APPLICATORS**

The CRISTAL Fit device features two applicators working simultaneously. Their ergonomic design offers perfect positioning and a comfortable treatment with maximum efficiency. Additionally, they disconnect easily for cleaning.