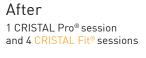

# Impressive **RESULTS**

In only **6 to 8 sessions**, we usually notice a **significant increase in muscle mass** in patients treated one to two months after HI-EMMS treatment.

**@DR.AZOULAY** 

Before

Before

After 1 CRISTAL  $Pro^{\circ}$  session and 6 CRISTAL Fit  $\circ$  sessions

After

1 CRISTAL Pro<sup>®</sup> session and 6 CRISTAL Fit<sup>®</sup> sessions

Before

Before

**@REGENEVA** 

After 1 CRISTAL Pro® session and 6 CRISTAL Fit® sessions