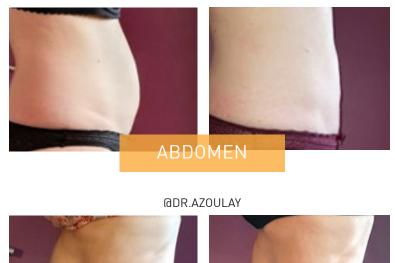

# Impressive **RESULTS**

In only **6 to 8 sessions**, we usually notice a **significant increase in muscle mass** in patients treated one to two months after HI-EMMS treatment.

**@DR.AZOULAY** 

Before

Before

After 1 CRISTAL  $Pro^{\circ}$  session and 6 CRISTAL Fit  $\circ$  sessions

After

1 CRISTAL Pro<sup>®</sup> session and 6 CRISTAL Fit<sup>®</sup> sessions

Before

Before

**@REGENEVA** 

After 1 CRISTAL Pro® session and 6 CRISTAL Fit® sessions