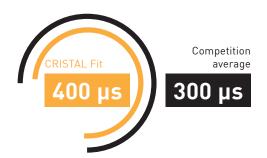

#### PULSE DURATION

With **CRISTAL** Fit you can achieve longer contractions thanks to its **420µs pulse duration** that optimizes treatment efficiency.

# CRISTAL Fit has a LONG PULSE DURATION <sup>1</sup>