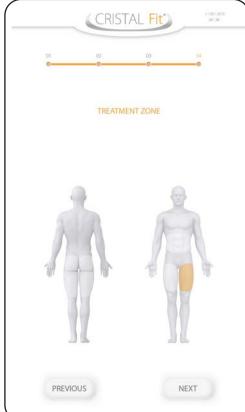

**CRISTAL Fit** also has the following non-medical indications:

- CRISTAL Fit can be used to tone the abdominal muscles, thighs and buttocks.

#### CRISTAL FIT TREATMENT PLAN

#### **PATIENT TYPE?**

For men and women who are not overweight and who are looking to strengthen their muscles.