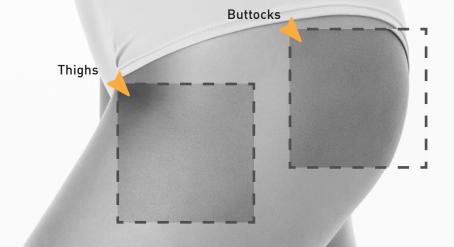

**CRISTAL Fit** also has the following non-medical indications:

- CRISTAL Fit can be used to tone the abdominal muscles, thighs and buttocks.

#### HOW DOES IT WORK?

The electromagnetic field passes through the body in a **non-invasive and non ablative** manner. It interacts with the motor neurons to trigger **forced and intense muscle contractions** similar to the ones experienced during real exercise: abdominal «**crunches**» and «**squats**» for the buttocks.

#### FREQUENCY OF SESSIONS?

Twice a week, depending on how the patient is feeling after each session.

Abdomen