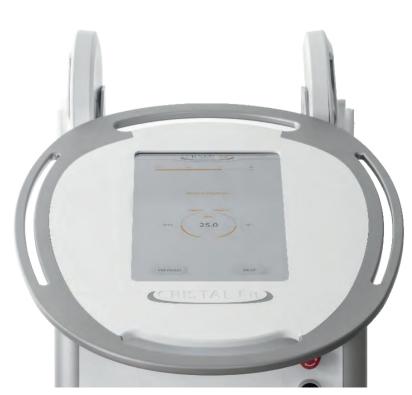

# PREMIUM INTERFACE

#### **SMART SOFTWARE**

Its large screen and intuitive interface facilitate all your CRISTAL Fit<sup>®</sup> treatments.

This device is also equipped with advanced features to support you throughout the treatment plan:

- Patient files recorded directly on the interface;

- Pre-recorded protocols according to the area to be treated;

- Ultra-precise adjustment of parameters (treatment time, frequency, intensity) for optimum results.