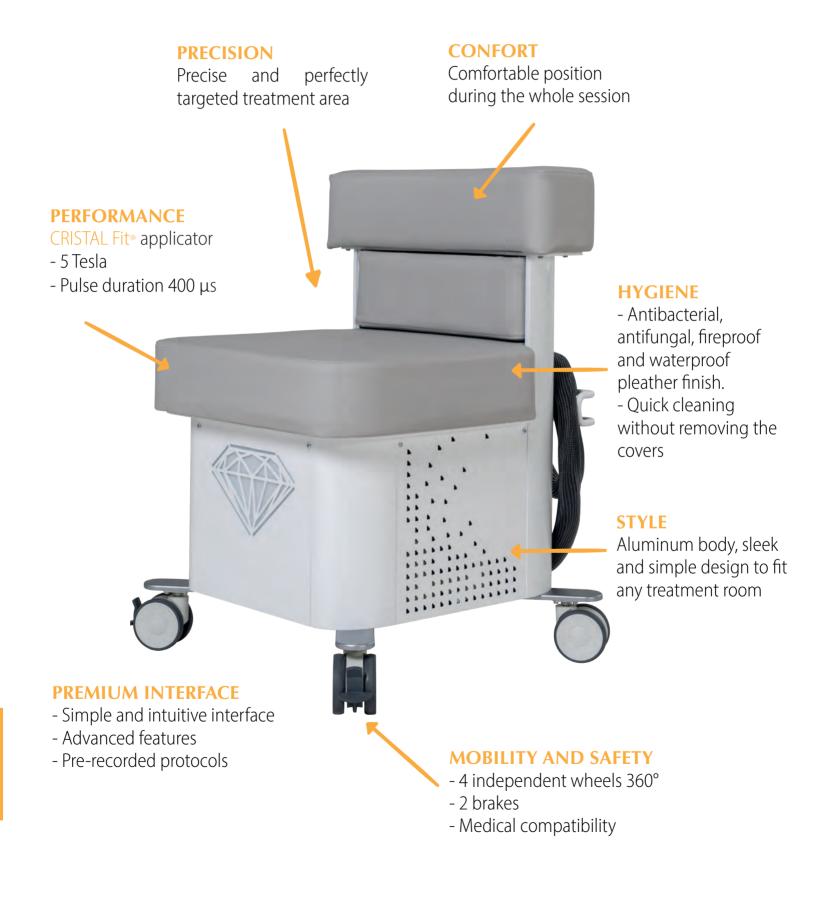

# PREMIUM INTERFACE

#### **SMART SOFTWARE**

Its large screen and intuitive interface facilitate all your CRISTAL Fit<sup>®</sup> treatments.

This device is also equipped with advanced features to support you throughout the treatment plan:

- Patient files recorded directly on the interface;

- Pre-recorded protocols according to the area to be treated;

- Ultra-precise adjustment of parameters (treatment time, frequency, intensity) for optimum results.