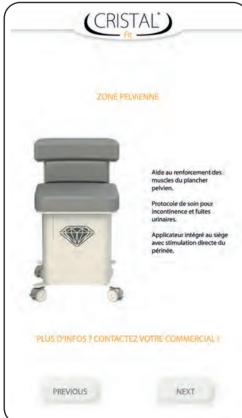

# PREMIUM INTERFACE

#### **SMART SOFTWARE**

Its large screen and intuitive interface facilitate all your CRISTAL Fit<sup>®</sup> treatments.

This device is also equipped with advanced features to support you throughout the treatment plan:

- Patient files recorded directly on the interface;

- Pre-recorded protocols according to the area to be treated;

- Ultra-precise adjustment of parameters (treatment time, frequency, intensity) for optimum results.