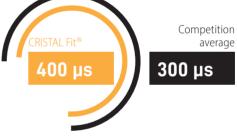

#### **PULSE DURATION**

CRISTAL Fit<sup>®</sup> allows longer contractions through its 420µs pulse duration, maximizing the treatment efficiency.

The benefits of CRISTAL reVive<sup>®</sup> :

- Non-invasive, no intrusion, pain or anesthesia
- Automated protocols
- Adjustable parameters
- Independent operator
- No consumables
- ✓ Fast and efficient results
- No recovery time needed
- ✓ Satisfaction of your patients
- Training offered