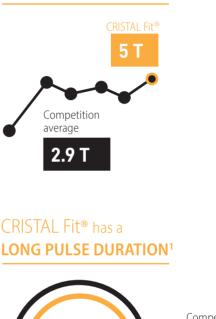

LOOR

#### INTENSITY

CRISTAL Fit<sup>®</sup> offers the highest intensity in Tesla per applicator on the market, to achieve very intense muscle contractions for greater results.

#### DEPTH

Thanks to its high intensity and specific pulse frequency, CRISTAL Fit<sup>®</sup> allows to treat all areas of the body in depth for homogeneous and lasting results.

#### **PULSE DURATION**

CRISTAL Fit<sup>®</sup> allows longer contractions through its 420µs pulse duration, maximizing the treatment efficiency.

The benefits of CRISTAL reVive<sup>®</sup> :

- Non-invasive, no intrusion, pain or anesthesia
- Automated protocols
- Adjustable parameters
- Independent operator
- No consumables
- ✓ Fast and efficient results
- No recovery time needed
- ✓ Satisfaction of your patients
- Training offered



CRISTAL Fit<sup>®</sup> is

**TWICE AS POWERFUL**<sup>1</sup>



# CRISTAL Fit<sup>®</sup> has an **OPTIMAL COOLING SYSTEM**<sup>1</sup>



#### **PULSES**

MORE INTENSE DEEPER LONGER

#### **INCREASED EFFICIENCY**

1. COMPETITIVE CLINICAL & TECHNICAL ANALYSIS - INTERN STUDIES - DELEO 2020 \*MONO PROPYLENE GLYCOL

# WHY CHOOSE CRISTAL REVIVE®

Unlike other perineal rehabilitation methods, CRISTAL reVive<sup>®</sup> offers an effective, comfortable and non-intrusive treatment program.



# PREMIUM INTERFACE







#### **SMART SOFTWARE**

Its large screen and intuitive interface facilitate all your CRISTAL Fit<sup>®</sup> treatments.

This device is also equipped with advanced features to support you throughout the treatment plan:

- Patient files recorded directly on the interface;

- Pr