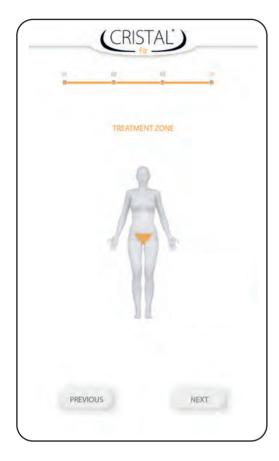

# PREMIUM INTERFACE

#### **SMART SOFTWARE**

Its large screen and intuitive interface facilitate all your CRISTAL Fit<sup>®</sup> treatments.

This device is also equipped with advanced features to support you throughout the treatment plan:

- Patient files recorded directly on the interface;

- Pre-recorded protocols according to the area to be treated;

- Ultra-precise adjustment of parameters (treatment time, frequency, intensity) for optimum results.